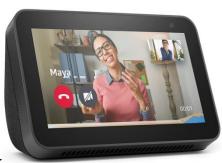

### **Virtual Carer**

The Echo device can help the resident with:

- Menu for meals
- Information about activities
- Audio and video calling
- Information about the property
- Link to Family Messaging app
- Receive messages from reception
- Smart nurse call for in room services

Radio, entertainment and information services are included. Media may be streamed from the resident's mobile device via Bluetooth.