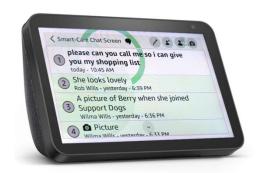

### **Virtual Carer**

The Echo device can help the resident with:

- Menu for meals
- Information about activities
- Audio and video calling
- Information about the property
- Link to Family Messaging app
- Receive messages from reception
- Smart nurse call for in room services