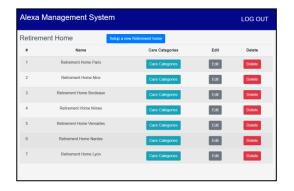

## Remote management

DiscVision provides a fully integrated solution using Amazon's Alexa Smart Properties device fleet management to manage the Echo devices. This gives the Service Provider complete control over the services available: 3<sup>rd</sup> party skills (apps), the device settings, and update the knowledge base about the services.