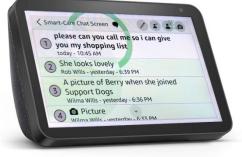

Family Messenger skill and mobile app

"Alexa, write a message"

"Alexa, show me my pictures"

### Connect residents with their family

The easy to use systems uses an App on the family member's mobile device to communicate with the Echo Show in the resident's room in their care home. Echo device can help the resident with:

- Add family members via QR code
- Secure messaging
- Send text messages and pictures
- Voice and video calling (coming soon)
- New messages announced by Alexa
- Ask Alexa to read out your messages
- Automatic creation of slide show of pictures
- Works with Android and Apple mobile devices
- No Amazon account/App needed by family member

## Benefits

For the *Resident* it is a convenient way to:

- Keep in touch with their family
- Easy to use interface using voice or touch
- See family pictures on the screen
- Send messages to their family
- Voice and Video calling (coming soon)