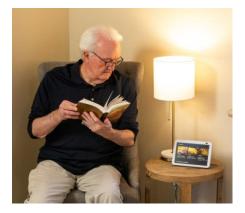

### Introduction

The Family Messenger skill by DiscVision leverages the AI based voice recognition of Alexa to deliver an enhanced experience for your residents. Using an App on the mobile device and an Echo Show in the resident's room the solution enables residents to keep in touch with their family and reduce the feelings of isolation.

### Connect residents with their family

The easy to use systems uses an App on the family member's mobile device to communicate with the Echo Show in the resident's room in their care home. Echo device can help the resident with: