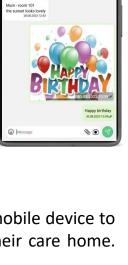

Family Messenger skill and mobile app

"Alexa, write a message"

"Alexa, show me my pictures"

### Connect residents with their family

The easy to use systems uses an App on the family member's mobile device to communicate with the Echo Show in the resident's room in their care home. Echo device can help the resident with:

- Add family members via QR code
- Secure messaging
- Send text messages and pictures
- Voice and video calling (coming soon)
- New messages announced by Alexa
- Ask Alexa to read out your messages
- Automatic creation of slide show of pictures
- Works with Android and Apple mobile devices
- No Amazon account/App needed by family member